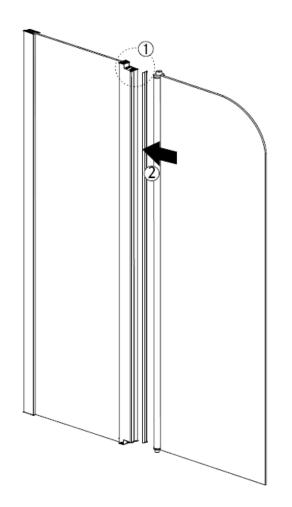

## Installation Steps

Step 1

Step 2

Step 3

Step 5

Step 6

Step 7

Allow 24 hours for silicone to dry before use.