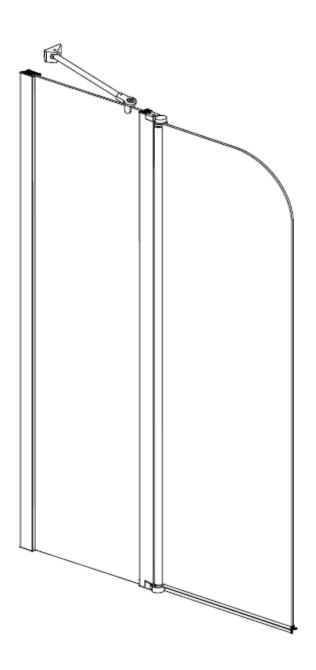

## **BATH SCREEN**

## **INSTALLATION INSTRUCTIONS**



Size: 1000x1500mm

#### ◆ General Information

Please inspect the product immediately upon receipt for transit damage, missing packs/parts or manufacturing fault. Damage reported later cannot be accepted. Please handle the product with care avoiding knocks and shock loading to all sides and edges of the glass.

#### Notes: Safety glass can not be re-worked.

Please read these instructions carefully before start of installation.

Special care should be taken when drilling walls to avoid hidden pipes or electrical cables. Note: This product is heavy and may require two people to install.

#### **Aftercare instructions**

After use, your shower should be cleaned with soap and water. This is particularly important in hard water districts where insoluble lime salts may be deposited and allowe