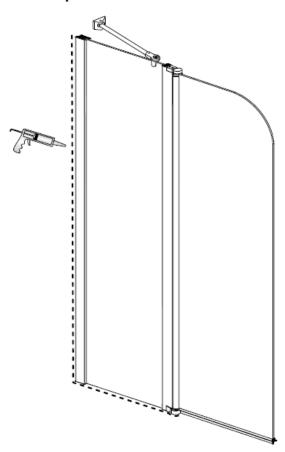

## Installation Steps

Step 1

Step 2

Step 3

Step 5

Step 6

Step 7

Allow 24 hours for silicone to dry before use.