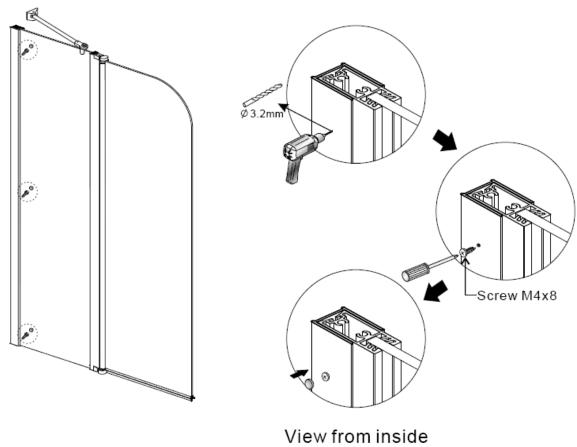

## Installation Steps

Step 1

Step 2

Step 3

Step 5

Step 6

Step 7

Allow 24 hours for silicone to dry before use.