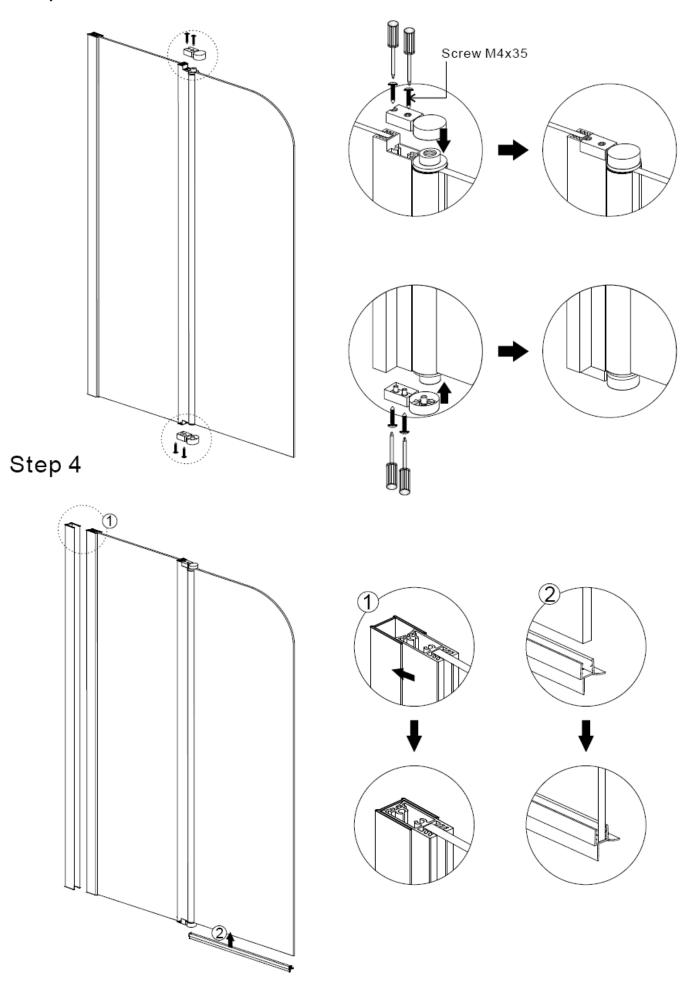

## Installation Steps

Step 1

Step 2

Step 3

Step 5

Step 6

Step 7

Allow 24 hours for silicone to dry before use.