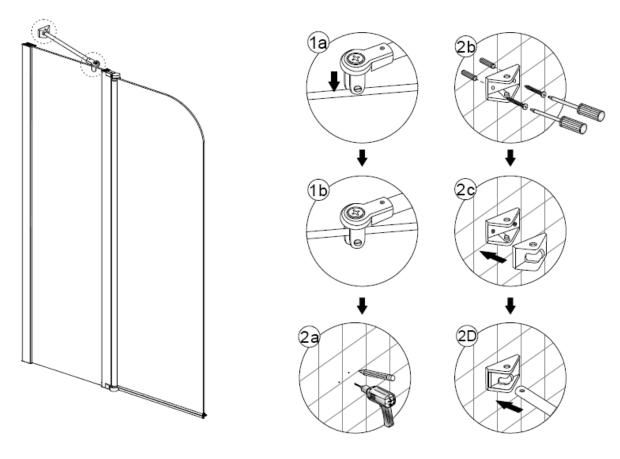

## Installation Steps

Step 1

Step 2

Step 3

Step 5

Step 6

Step 7

Allow 24 hours for silicone to dry before use.