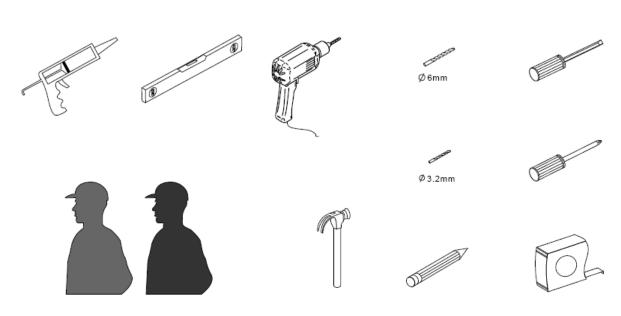

ctions carefully before start of installation.

Special care should be taken when drilling walls to avoid hidden pipes or electrical cables. Note: This product is heavy and may require two people to install.

#### **Aftercare instructions**

After use, your shower should be cleaned with soap and water. This is particularly important in hard water districts where insoluble lime salts may be deposited and allowed to build up. Cleaners of a gritty or abrasive nature should not be used. Care should be taken to avoid contact with strong chemicals such as organic solvents and strippers.

Glass cleaners can be used but with caution, if in doubt contact the manufacturer of the cleaner in question.

Please keep these instructions for aftercare and customer service details.

### **Tools Required**







## ◆ Box Contents:

| [1] 1xWall Post.                                                                |   |
|---------------------------------------------------------------------------------|---|
| [2] 1xInstallation<br>Instruction.                                              |   |
| [3] 3xWall Plugs.<br>3xFlat Screws M4x35.                                       |   |
| [4] 3xScrews M4x8.<br>3xScrew Cover Caps.                                       |   |
| [5] 4xScrews M4x35<br>2 x Hinges.                                               |   |
| [6] 1xBracket.<br>1xWall Connector .<br>2xWall Plugs.<br>2xRound Screws M4x35 . |   |
| [7] 2xWater Deflectors .                                                        |   |
| [8] 1xFixed Panel.