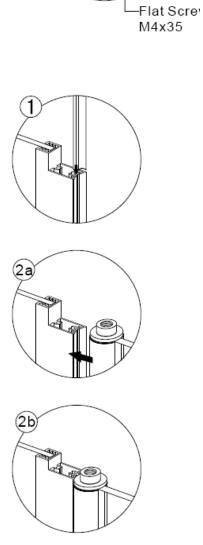

## Installation Steps

Step 1

Step 2

Step 3

Step 5

Step 6

Step 7

Allow 24 hours for silicone to dry before use.