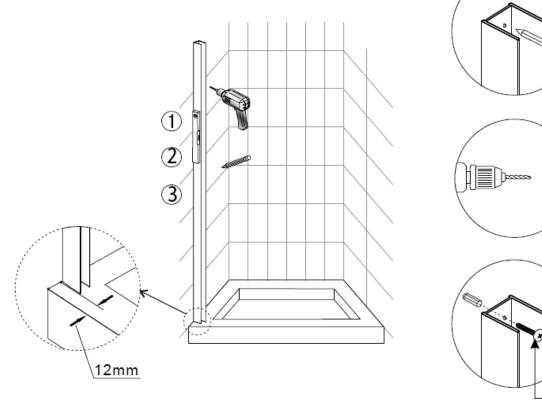

## Installation Steps

Step 1

Step 2

Step 3

Step 5

Step 6

Step 7

Allow 24 hours for silicone to dry before use.