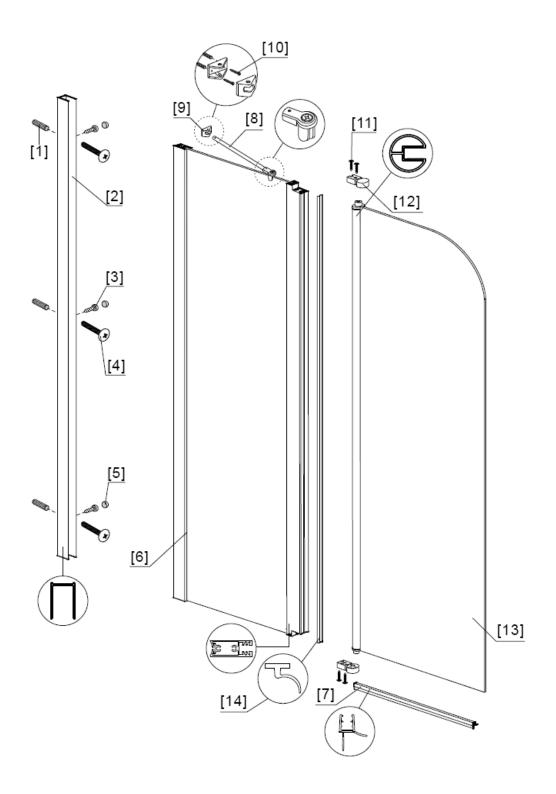

## ◆ Box Contents:

| [1] 1xWall Post.                                                                |   |
|---------------------------------------------------------------------------------|---|
| [2] 1xInstallation<br>Instruction.                                              |   |
| [3] 3xWall Plugs.<br>3xFlat Screws M4x35.                                       |   |
| [4] 3xScrews M4x8.<br>3xScrew Cover Caps.                                       |   |
| [5] 4xScrews M4x35<br>2 x Hinges.                                               |   |
| [6] 1xBracket.<br>1xWall Connector .<br>2xWall Plugs.<br>2xRound Screws M4x35 . |   |
| [7] 2xWater Deflectors .                                                        |   |
| [8] 1xFixed Panel.                                                              |   |
| [9] 1xDoor Panel.                                                               | - |

# Assembly Drawing

- [1] 5xWall Plugs
- [2] 1xWall Post [3] 3xScrews M4x8
- [4] 3xFlat Screws M4x35
- [5] 3xScrew Cover Caps
- [6] 1xFixed Panel
- [7] 1x Water Deflector

- [8] 1xBracket[9] 1xWall Connector[10] 2xRound Screws M4x35
- [11] 4xScrews M4x35
- [12] 2 x Hinges
- [13] 1xDoor Panel [14] 1xWall Deflector