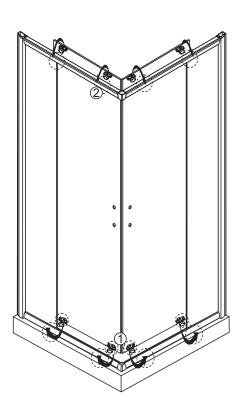

Screw M4x8

Step 4

Door Panel

Fixed Panel

Step 6

Allow 24 hours for silicone to dry before use.