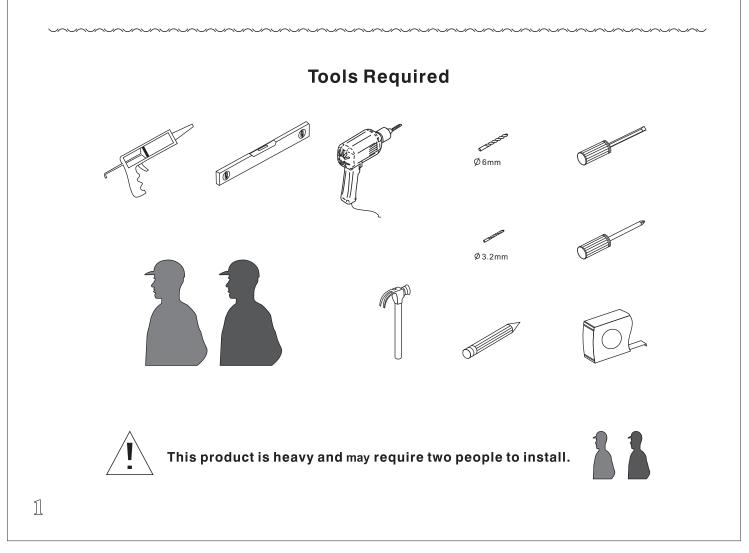

## Notes: Safety glass can not be re-worked.

Please read these instructions carefully before start of installation.

Special care should be taken when drilling walls to avoid hidden pipes or electrical cables. Note: This product is heavy and may require two people to install.