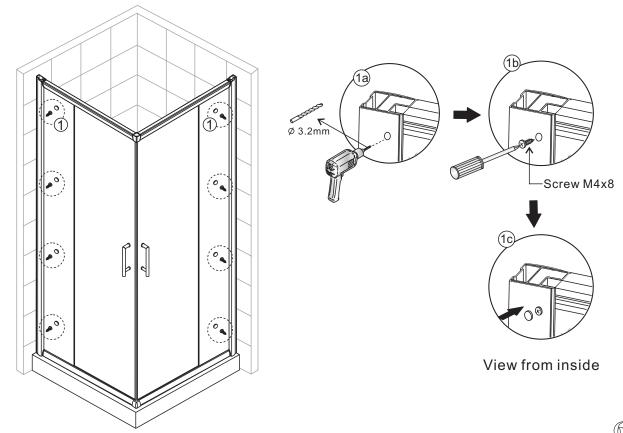

Screw M4x8

Step 4

Door Panel

Fixed Panel

Step 6

Allow 24 hours for silicone to dry before use.