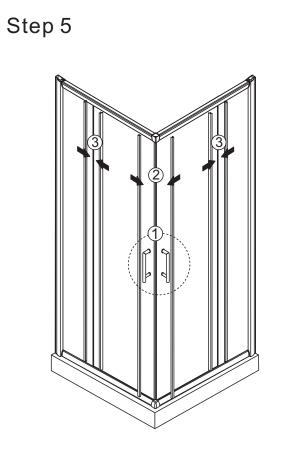

Screw M4x8

Step 4

Door Panel

Fixed Panel

Step 6

Allow 24 hours for silicone to dry before use.