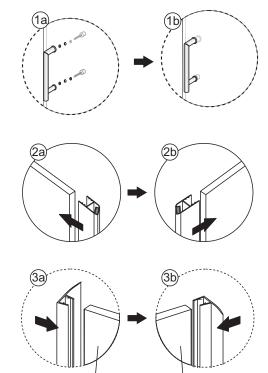

Screw M4x8

Step 4

Door Panel

Fixed Panel

Step 6

Allow 24 hours for silicone to dry before use.