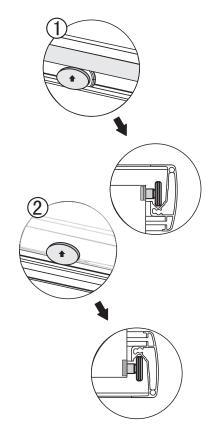

Screw M4x8

Step 4

Door Panel

Fixed Panel

Step 6

Allow 24 hours for silicone to dry before use.