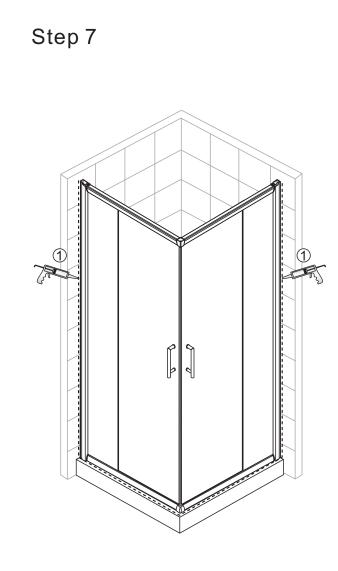

Screw M4x8

Step 4

Door Panel

Fixed Panel

Step 6

Allow 24 hours for silicone to dry before use.