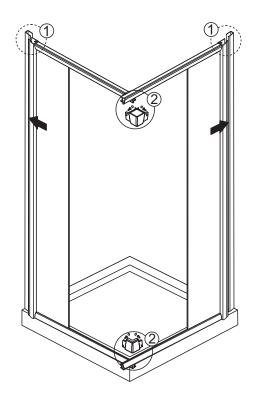

Screw M4x8

Step 4

Door Panel

Fixed Panel

Step 6

Allow 24 hours for silicone to dry before use.