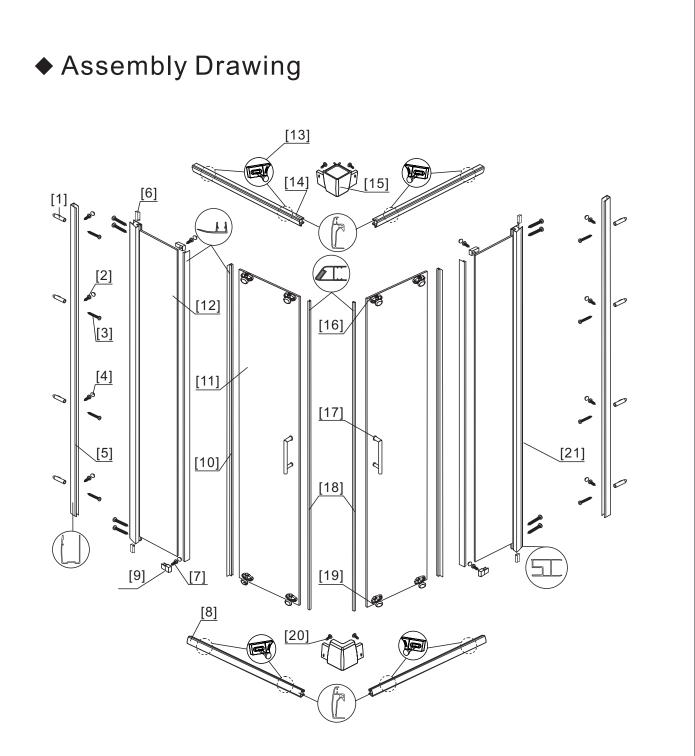

- [1] 8xWall Plugs.
- [2] 8xScrews M4x8.
- [3] 16xScrews M4x35.
- [4] 12xScrew Cover Caps.
- [5] 2xWall Posts.
- [6] 4xSealed Gum Lumps.
- [7] 4xScrews M4x12.
- [8] 2xBottom Horizontal Rails.
- [9] 4xBumper Blocks.
- [10] 4xWater Deflectors.
- [11] 2xDoor Panels.

- [12] 2xFixed Panels.
- [13] 8xSet pieces.
- [14] 2xTop Horizontal Rails.
- [15] 2xCorer Connectors.
- [16] 4xTop Rollers.
- [17] 2xHandle Sets.
- [18] 2xMagnetic Seals.
- [19] 4xBottom Rollers.
- [20] 4xScrews M4x8.
- [21] 2xPosts.