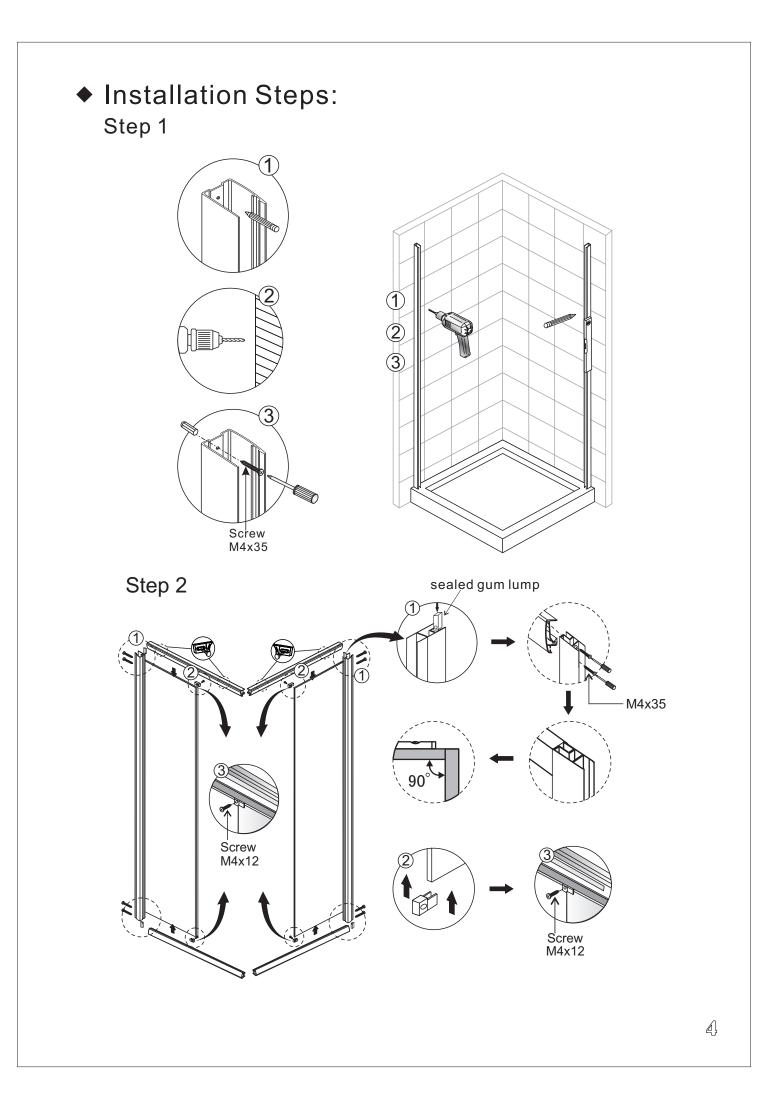

Screw M4x8

Step 4

Door Panel

Fixed Panel

Step 6

Allow 24 hours for silicone to dry before use.