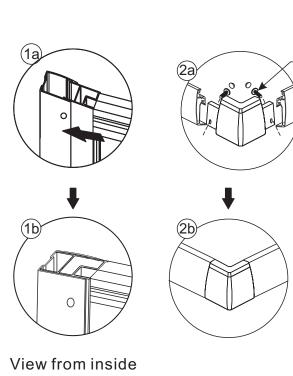

Screw M4x8

Step 4

Door Panel

Fixed Panel

Step 6

Allow 24 hours for silicone to dry before use.