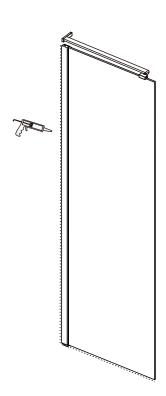

# ◆ Assembly Drawing

- [1] 6xWall Plugs
- [2] 5xScrews M4x35
- [3] 3xScrews M4x10
- [4] 1xWall Post
- [5] 3xScrew Cover Caps
- [6] 1xFixed Panel
- [7] 1xGlass Connect Clip

- [8] 2xScrews M10x8
- [9] 1xBrad Screw M5x16
- [10] 1xCorner Connect
- [11] 1xBracket
- [12] 4xBrad Screw M5x12 [13] 1xWall Connector Cover
- [14] 1xWall Connector