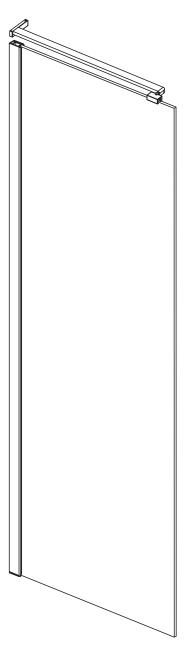

## **INSTALLATION INSTRUCTIONS**

10MM Fixed Bath Screen

Size:800x1500

# ◆ Assembly Drawing

- [1] 6xWall Plugs
- [2] 5xScrews M4x35
- [3] 3xScrews M4x10
- [4] 1xWall Post
- [5] 3xScrew Cover Caps
- [6] 1xFixed Panel
- [7] 1xGlass Connect Clip

- [8] 2xScrews M10x8
- [9] 1xBrad Screw M5x16
- [10] 1xCorner Connect
- [11] 1xBracket
- [12] 4xBrad Screw M5x12 [13] 1xWall Connector Cover
- [14] 1xWall Connector