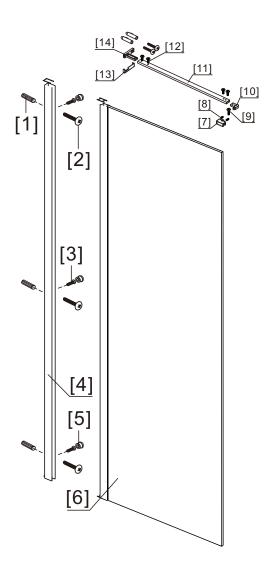

# ◆ Assembly Drawing

- [1] 6xWall Plugs
- [2] 5xScrews M4x35
- [3] 3xScrews M4x10
- [4] 1xWall Post
- [5] 3xScrew Cover Caps
- [6] 1xFixed Panel
- [7] 1xGlass Connect Clip

- [8] 2xScrews M10x8
- [9] 1xBrad Screw M5x16
- [10] 1xCorner Connect
- [11] 1xBracket
- [12] 4xBrad Screw M5x12 [13] 1xWall Connector Cover
- [14] 1xWall Connector