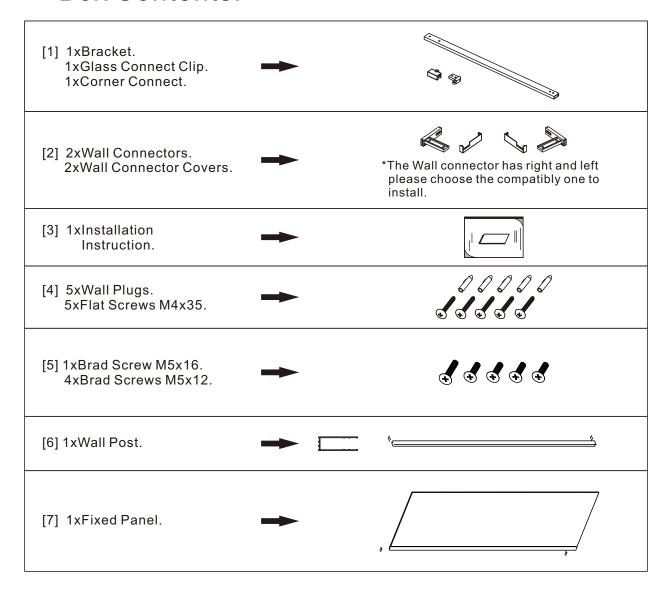

g walls to avoid hidden pipes or electrical cables. Note: This product is heavy and may require two people to install.

#### **Aftercare instructions**

After use, your shower should be cleaned with soap and water. This is particularly important in hard water districts where insoluble lime salts may be deposited and allowed to build up. Cleaners of a gritty or abrasive nature should not be used. Care should be taken to avoid contact with strong chemicals such as organic solvents and strippers.

Glass cleaners can be used but with caution, if in doubt contact the manufacturer of the cleaner in question.

Please keep these instructions for aftercare and customer service details.

### **Tools Required**





This product is heavy and may require two people to install.



### ◆ Box Contents:



# ◆ Assembly Drawing



- [1] 6xWall Plugs
- [2] 5xScrews M4x35
- [3] 3xScrews M4x10
- [4] 1xWall Post
- [5] 3xScrew Cover Caps
- [6] 1xFixed Panel
- [7] 1xGlass Connect Clip

- [8] 2xScrews M10x8
- [9] 1xBrad Screw M5x16
- [10] 1xCorner Connect
- [11] 1xBracket
- [12] 4xBrad Screw M5x12 [13] 1xWall Connector Cover
- [14] 1xWall Connector

## ◆ Installation Steps Step 1



Step 2







Step 3



Step 4









Allow 24 hours for silicone to dry before use.