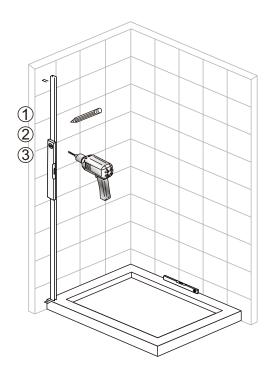

## ◆ Installation Steps Step 1

Step 2

Step 3

Step 4

Allow 24 hours for silicone to dry before use.