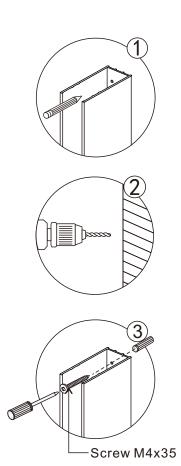

## ◆ Installation Steps Step 1

Step 2

Step 3

Step 4

Allow 24 hours for silicone to dry before use.