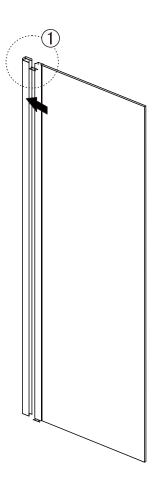

## ◆ Installation Steps Step 1

Step 2

Step 3

Step 4

Allow 24 hours for silicone to dry before use.