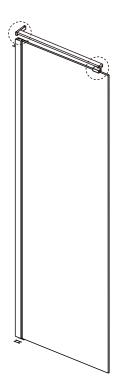

## ◆ Installation Steps Step 1

Step 2

Step 3

Step 4

Allow 24 hours for silicone to dry before use.