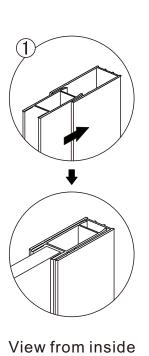

## ◆ Installation Steps Step 1

Step 2

Step 3

Step 4

Allow 24 hours for silicone to dry before use.