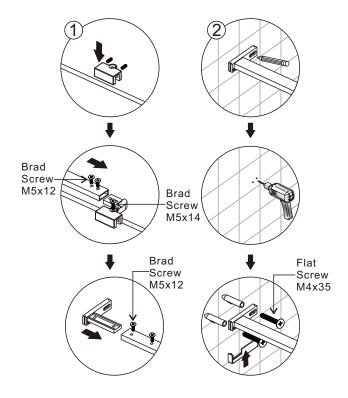

## ◆ Installation Steps Step 1

Step 2

Step 3

Step 4

Allow 24 hours for silicone to dry before use.