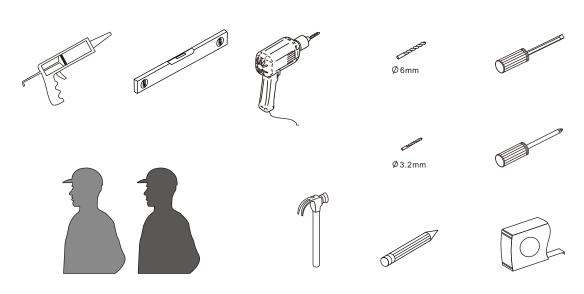

### **Tools Required**

This product is heavy and may require two people to install.